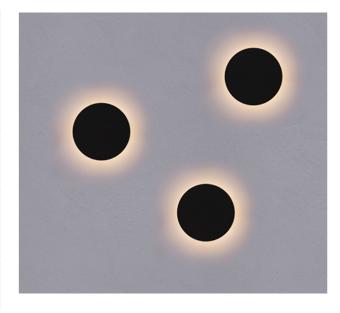

## **Dal R Outdoor**

#### GKDAL-10W-R





#### Specification

| Product code:      | GKDAL-10W-R          |
|--------------------|----------------------|
| Power:             | 10W                  |
| Electric data:     | AC 220-240V 50-60Hz  |
| Lumen:             | 640 lm               |
| CRI:               | >80                  |
| Color temperature: | 3000K                |
| IP class:          | IP54                 |
| Fixture size:      | Ø150*48mm            |
| Installtation:     | Wall Mounted         |
| LED source:        | SMD 2835             |
| Fixture material:  | Die Casting Aluminum |
| Finish:            | White / Grey / Black |















## **Dal S Outdoor**

GKDAL-12W-S





### Specification

| Product code:      | GKDAL-12W-S          |
|--------------------|----------------------|
| Power:             | 12W                  |
| Electric data:     | AC 220-240V 50-60Hz  |
| Lumen:             | 696 lm               |
| CRI:               | >80                  |
| Color temperature: | 3000K                |
| IP class:          | IP54                 |
| Fixture size:      | 50*150*50            |
| Installtation:     | Wall Mounted         |
| LED source:        | SMD 2835             |
| Fixture material:  | Die Casting Aluminum |
| Finish:            | White / Grey / Black |

















# **Dal Outdoor**