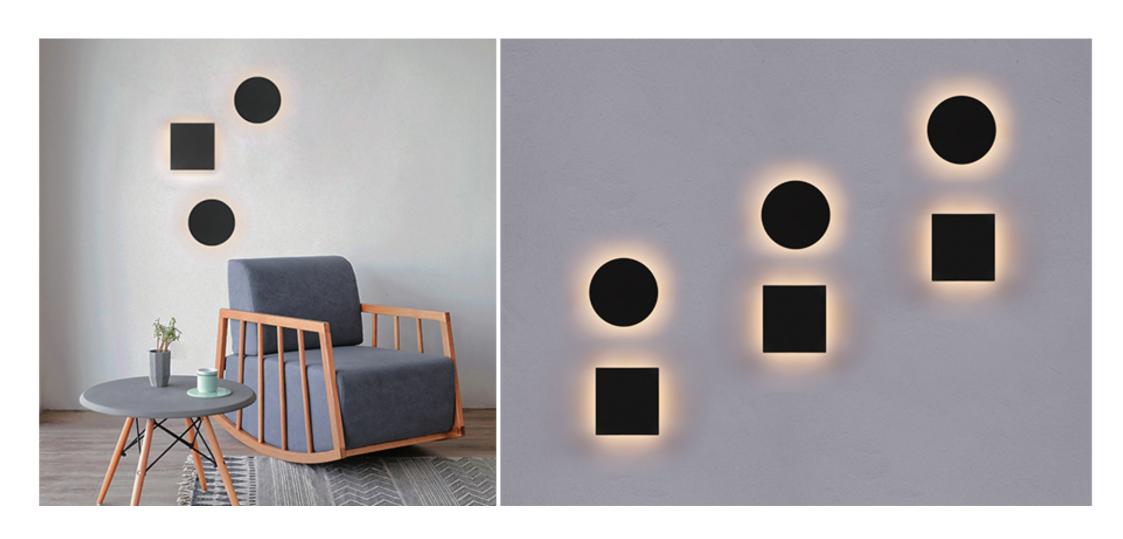

| Fixture material:  | Die Casting Aluminum |
| Finish:            | White / Grey / Black |















## **Dal S Outdoor**

GKDAL-12W-S





### Specification

| Product code:      | GKDAL-12W-S          |
|--------------------|----------------------|
| Power:             | 12W                  |
| Electric data:     | AC 220-240V 50-60Hz  |
| Lumen:             | 696 lm               |
| CRI:               | >80                  |
| Color temperature: | 3000K                |
| IP class:          | IP54                 |
| Fixture size:      | 50*150*50            |
| Installtation:     | Wall Mounted         |
| LED source:        | SMD 2835             |
| Fixture material:  | Die Casting Aluminum |
| Finish:            | White / Grey / Black |

















# **Dal Outdoor**