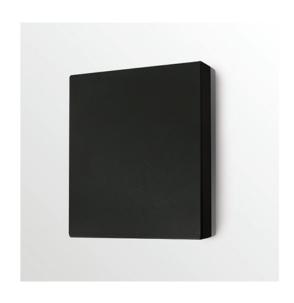

## **Dal S Outdoor**

GKDAL-12W-S

### Specification

| Product code:      | GKDAL-12W-S          |
|--------------------|----------------------|
| Power:             | 12W                  |
| Electric data:     | AC 220-240V 50-60Hz  |
| Lumen:             | 696 lm               |
| CRI:               | >80                  |
| Color temperature: | 3000K                |
| IP class:          | IP54                 |
| Fixture size:      | 50*150*50            |
| Installtation:     | Wall Mounted         |
| LED source:        | SMD 2835             |
| Fixture material:  | Die Casting Aluminum |
| Finish:            | White / Grey / Black |