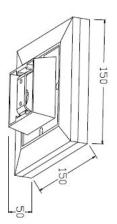

## **Dal S Outdoor**

GKDAL-12W-S

### Specification

| Product code:      | GKDAL-12W-S          |
|--------------------|----------------------|
| Power:             | 12W                  |
| Electric data:     | AC 220-240V 50-60Hz  |
| Lumen:             | 696 lm               |
| CRI:               | >80                  |
| Color temperature: | 3000K                |
| IP class:          | IP54                 |
| Fixture size:      | 50*150*50            |
| Installtation:     | Wall Mounted         |
| LED source:        | SMD 2835             |
| Fixture material:  | Die Casting Aluminum |
| Finish:            | White / Grey / Black |