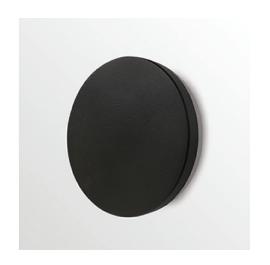

## **Dal R Outdoor**

#### Specification

| Product code:      | GKDAL-10W-R          |
|--------------------|----------------------|
| Power:             | 10W                  |
| Electric data:     | AC 220-240V 50-60Hz  |
| Lumen:             | 640 lm               |
| CRI:               | >80                  |
| Color temperature: | 3000K                |
| IP class:          | IP54                 |
| Fixture size:      | Ø150*48mm            |
| Installtation:     | Wall Mounted         |
| LED source:        | SMD 2835             |
| Fixture material:  | Die Casting Aluminum |
| Finish:            | White / Grey / Black |