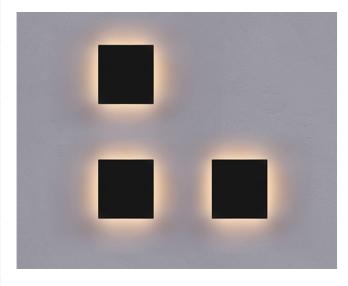

ce:        | SMD 2835             |
| Fixture material:  | Die Casting Aluminum |
| Finish:            | White / Grey / Black |















## **Dal S Outdoor**

GKDAL-12W-S





### Specification

| Product code:      | GKDAL-12W-S          |
|--------------------|----------------------|
| Power:             | 12W                  |
| Electric data:     | AC 220-240V 50-60Hz  |
| Lumen:             | 696 lm               |
| CRI:               | >80                  |
| Color temperature: | 3000K                |
| IP class:          | IP54                 |
| Fixture size:      | 50*150*50            |
| Installtation:     | Wall Mounted         |
| LED source:        | SMD 2835             |
| Fixture material:  | Die Casting Aluminum |
| Finish:            | White / Grey / Black |

















# **Dal Outdoor**