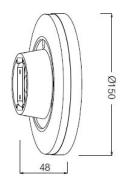

#### Specification

| Product code:      | GKDAL-10W-R          |
|--------------------|----------------------|
| Power:             | 10W                  |
| Electric data:     | AC 220-240V 50-60Hz  |
| Lumen:             | 640 lm               |
| CRI:               | >80                  |
| Color temperature: | 3000K                |
| IP class:          | IP54                 |
| Fixture size:      | Ø150*48mm            |
| Installtation:     | Wall Mounted         |
| LED source:        | SMD 2835             |
| Fixture material:  | Die Casting Aluminum |
| Finish:            | White / Grey / Black |