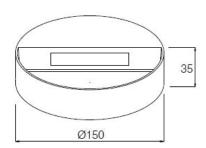

### **Luxon R Outdoor**

GKLUX-3W-R

### Specification

| Product code:      | GKLUX-3W-R           |
|--------------------|----------------------|
| Power:             | 3W                   |
| Electric data:     | AC 220-240V 50-60Hz  |
| Lumen:             | 48 lm                |
| CRI:               | >80                  |
| Color temperature: | 3000K                |
| IP class:          | IP54                 |
| Fixture size:      | Ø150*35mm            |
| Installtation:     | Wall Mounted         |
| LED source:        | SMD 2835             |
| Fixture material:  | Die Casting Aluminum |
| Finish:            | White / Grey / Black |