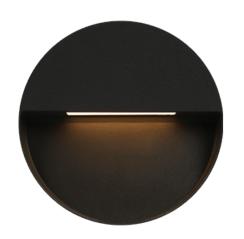

### **Luxon R Outdoor**

GKLUX-3W-R

### Specification

| Product code:      | GKLUX-3W-R           |
|--------------------|----------------------|
| Power:             | 3W                   |
| Electric data:     | AC 220-240V 50-60Hz  |
| Lumen:             | 48 lm                |
| CRI:               | >80                  |
| Color temperature: | 3000K                |
| IP class:          | IP54                 |
| Fixture size:      | Ø150*35mm            |
| Installtation:     | Wall Mounted         |
| LED source:        | SMD 2835             |
| Fixture material:  | Die Casting Aluminum |
| Finish:            | White / Grey / Black |