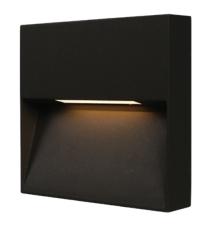

## **Luxon S Outdoor**

Architectural Lighting

GKLUX-3W-S

#### Specification

| Product code:      | GKLUX-3W-S           |
|--------------------|----------------------|
| Power:             | 3W                   |
| Electric data:     | AC 220-240V 50-60Hz  |
| Lumen:             | 48 lm                |
| CRI:               | >80                  |
| Color temperature: | 3000K                |
| IP class:          | IP54                 |
| Fixture size:      | 150*150*30           |
| Installtation:     | Wall Mounted         |
| LED source:        | SMD 2835             |
| Fixture material:  | Die Casting Aluminum |
| Finish:            | White / Grey / Black |