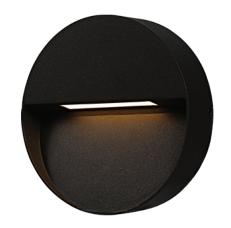

## **Luxon S Outdoor**

Architectural Lighting

GKLUX-3W-S

#### Specification

| Product code:      | GKLUX-3W-S           |
|--------------------|----------------------|
| Power:             | 3W                   |
| Electric data:     | AC 220-240V 50-60Hz  |
| Lumen:             | 48 lm                |
| CRI:               | >80                  |
| Color temperature: | 3000K                |
| IP class:          | IP54                 |
| Fixture size:      | 150*150*30           |
| Installtation:     | Wall Mounted         |
| LED source:        | SMD 2835             |
| Fixture material:  | Die Casting Aluminum |
| Finish:            | White / Grey / Black |