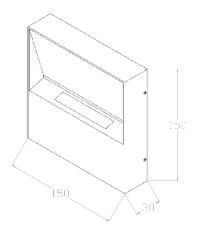

#### Specification

| Product code:      | GKLUX-3W-S           |
|--------------------|----------------------|
| Power:             | 3W                   |
| Electric data:     | AC 220-240V 50-60Hz  |
| Lumen:             | 48 lm                |
| CRI:               | >80                  |
| Color temperature: | 3000K                |
| IP class:          | IP54                 |
| Fixture size:      | 150*150*30           |
| Installtation:     | Wall Mounted         |
| LED source:        | SMD 2835             |
| Fixture material:  | Die Casting Aluminum |
| Finish:            | White / Grey / Black |