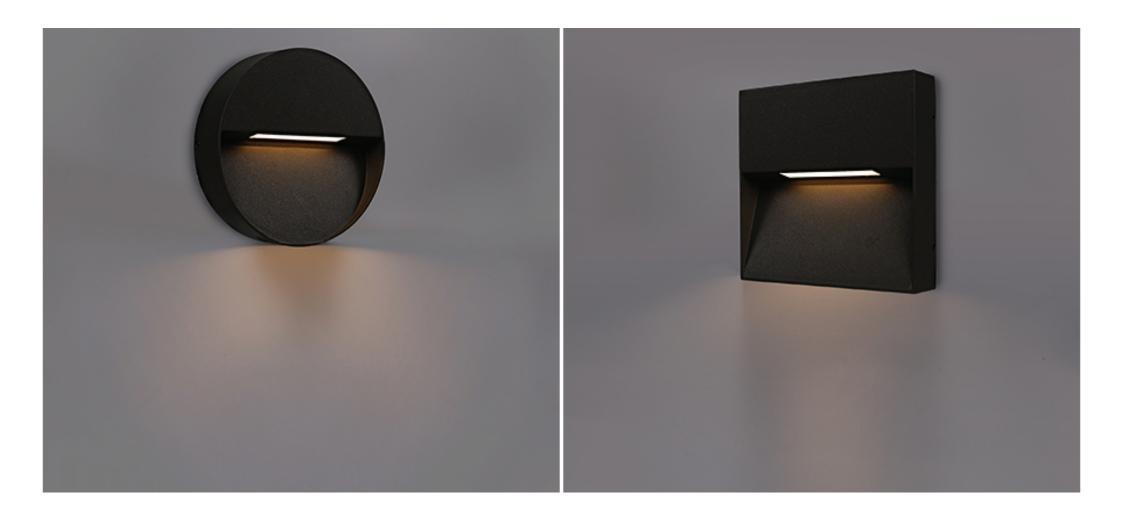

### **Luxon R Outdoor**

GKLUX-3W-R

### Specification

| Product code:      | GKLUX-3W-R           |
|--------------------|----------------------|
| Power:             | 3W                   |
| Electric data:     | AC 220-240V 50-60Hz  |
| Lumen:             | 48 lm                |
| CRI:               | >80                  |
| Color temperature: | 3000K                |
| IP class:          | IP54                 |
| Fixture size:      | Ø150*35mm            |
| Installtation:     | Wall Mounted         |
| LED source:        | SMD 2835             |
| Fixture material:  | Die Casting Aluminum |
| Finish:            | White / Grey / Black |

## **Luxon S Outdoor**

Architectural Lighting

GKLUX-3W-S

#### Specification

| Product code:      | GKLUX-3W-S           |
|--------------------|----------------------|
| Power:             | 3W                   |
| Electric data:     | AC 220-240V 50-60Hz  |
| Lumen:             | 48 lm                |
| CRI:               | >80                  |
| Color temperature: | 3000K                |
| IP class:          | IP54                 |
| Fixture size:      | 150*150*30           |
| Installtation:     | Wall Mounted         |
| LED source:        | SMD 2835             |
| Fixture material:  | Die Casting Aluminum |
| Finish:            | White / Grey / Black |