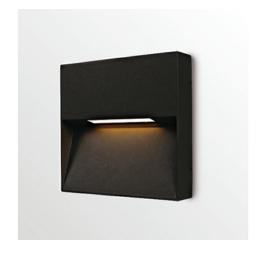

## **Luxon S Outdoor**

Architectural Lighting

GKLUX-3W-S

#### Specification

| Product code:      | GKLUX-3W-S           |
|--------------------|----------------------|
| Power:             | 3W                   |
| Electric data:     | AC 220-240V 50-60Hz  |
| Lumen:             | 48 lm                |
| CRI:               | >80                  |
| Color temperature: | 3000K                |
| IP class:          | IP54                 |
| Fixture size:      | 150*150*30           |
| Installtation:     | Wall Mounted         |
| LED source:        | SMD 2835             |
| Fixture material:  | Die Casting Aluminum |
| Finish:            | White / Grey / Black |