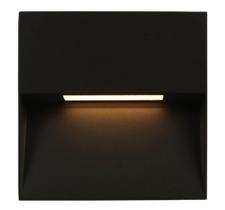

## **Luxon S Outdoor**

Architectural Lighting

GKLUX-3W-S

#### Specification

| Product code:      | GKLUX-3W-S           |
|--------------------|----------------------|
| Power:             | 3W                   |
| Electric data:     | AC 220-240V 50-60Hz  |
| Lumen:             | 48 lm                |
| CRI:               | >80                  |
| Color temperature: | 3000K                |
| IP class:          | IP54                 |
| Fixture size:      | 150*150*30           |
| Installtation:     | Wall Mounted         |
| LED source:        | SMD 2835             |
| Fixture material:  | Die Casting Aluminum |
| Finish:            | White / Grey / Black |