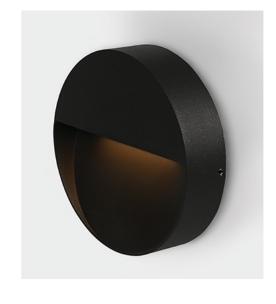

## **Luxon S Outdoor**

Architectural Lighting

GKLUX-3W-S

#### Specification

| Product code:      | GKLUX-3W-S           |
|--------------------|----------------------|
| Power:             | 3W                   |
| Electric data:     | AC 220-240V 50-60Hz  |
| Lumen:             | 48 lm                |
| CRI:               | >80                  |
| Color temperature: | 3000K                |
| IP class:          | IP54                 |
| Fixture size:      | 150*150*30           |
| Installtation:     | Wall Mounted         |
| LED source:        | SMD 2835             |
| Fixture material:  | Die Casting Aluminum |
| Finish:            | White / Grey / Black |