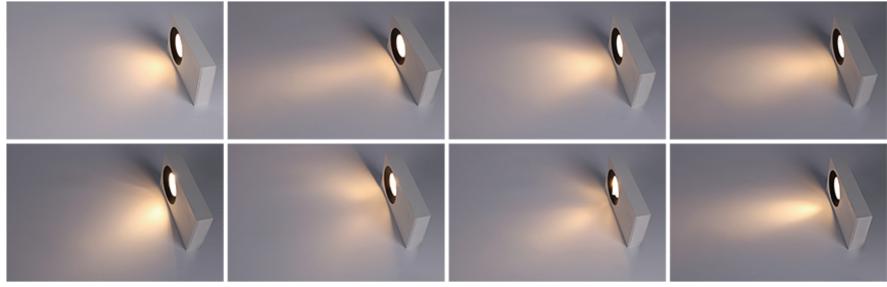

### **Strea Series**

### **LED Surface Mounted Down Light**

## **Strea Series**