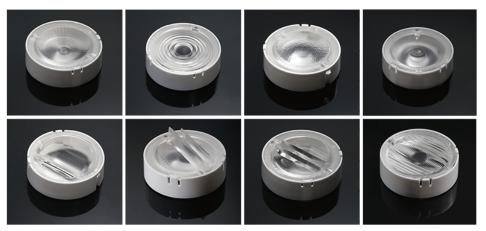

### Specification

| Product code:      | GKSTR-15W              |
|--------------------|------------------------|
| Power:             | 15W                    |
| Electric data:     | AC 220-240V 50-60Hz    |
| Lumen:             | 1365 lm                |
| CRI:               | >80                    |
| Color temperature: | 3000K                  |
| IP class:          | IP20                   |
| Fixture size:      | 120*71*19mm            |
| Installtation:     | Ceiling Mounted        |
| LED source:        | CITIZEN                |
| Fixture material:  | Die Casting Aluminum   |
| Trim Finish:       | White / Grey / Black   |
| Front Ring Finish: | Golden / White / Black |