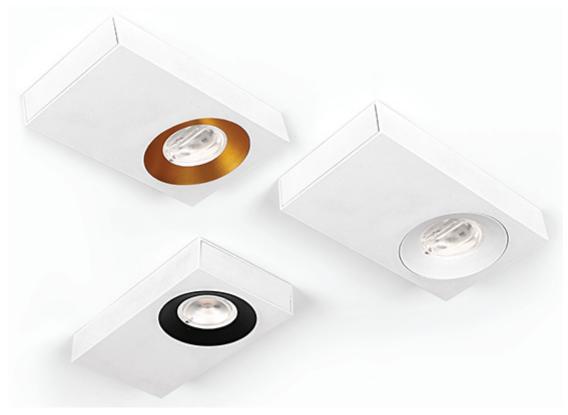

### **Strea Series**

### **LED Surface Mounted Down Light**

### Specification

| Product code:      | GKSTR-15W              |
|--------------------|------------------------|
| Power:             | 15W                    |
| Electric data:     | AC 220-240V 50-60Hz    |
| Lumen:             | 1365 lm                |
| CRI:               | >80                    |
| Color temperature: | 3000K                  |
| IP class:          | IP20                   |
| Fixture size:      | 120*71*19mm            |
| Installtation:     | Ceiling Mounted        |
| LED source:        | CITIZEN                |
| Fixture material:  | Die Casting Aluminum   |
| Trim Finish:       | White / Grey / Black   |
| Front Ring Finish: | Golden / White / Black |