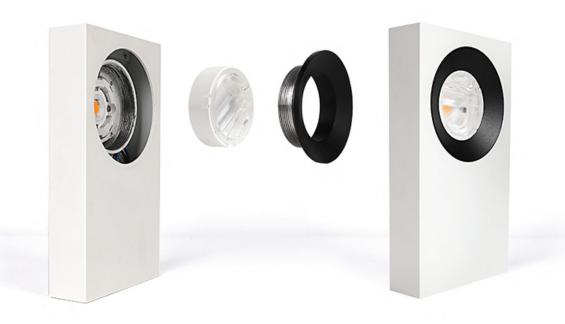

### Specification

| Product code:      | GKSTR-15W              |
|--------------------|------------------------|
| Power:             | 15W                    |
| Electric data:     | AC 220-240V 50-60Hz    |
| Lumen:             | 1365 lm                |
| CRI:               | >80                    |
| Color temperature: | 3000K                  |
| IP class:          | IP20                   |
| Fixture size:      | 120*71*19mm            |
| Installtation:     | Ceiling Mounted        |
| LED source:        | CITIZEN                |
| Fixture material:  | Die Casting Aluminum   |
| Trim Finish:       | White / Grey / Black   |
| Front Ring Finish: | Golden / White / Black |