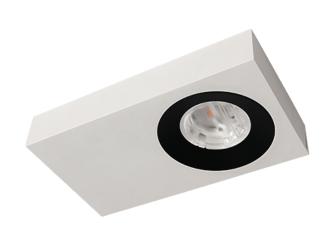

### Specification

| Product code:      | GKSTR-15W              |
|--------------------|------------------------|
| Power:             | 15W                    |
| Electric data:     | AC 220-240V 50-60Hz    |
| Lumen:             | 1365 lm                |
| CRI:               | >80                    |
| Color temperature: | 3000K                  |
| IP class:          | IP20                   |
| Fixture size:      | 120*71*19mm            |
| Installtation:     | Ceiling Mounted        |
| LED source:        | CITIZEN                |
| Fixture material:  | Die Casting Aluminum   |
| Trim Finish:       | White / Grey / Black   |
| Front Ring Finish: | Golden / White / Black |