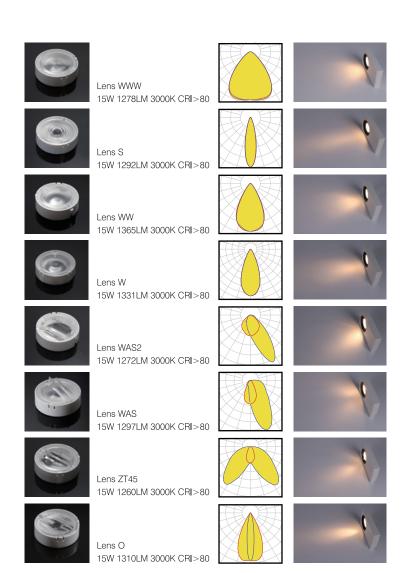

### Specification

| Product code:      | GKSTR-15W              |
|--------------------|------------------------|
| Power:             | 15W                    |
| Electric data:     | AC 220-240V 50-60Hz    |
| Lumen:             | 1365 lm                |
| CRI:               | >80                    |
| Color temperature: | 3000K                  |
| IP class:          | IP20                   |
| Fixture size:      | 120*71*19mm            |
| Installtation:     | Ceiling Mounted        |
| LED source:        | CITIZEN                |
| Fixture material:  | Die Casting Aluminum   |
| Trim Finish:       | White / Grey / Black   |
| Front Ring Finish: | Golden / White / Black |