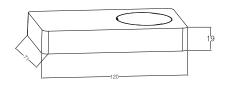

### Specification

| Product code:      | GKSTR-15W              |
|--------------------|------------------------|
| Power:             | 15W                    |
| Electric data:     | AC 220-240V 50-60Hz    |
| Lumen:             | 1365 lm                |
| CRI:               | >80                    |
| Color temperature: | 3000K                  |
| IP class:          | IP20                   |
| Fixture size:      | 120*71*19mm            |
| Installtation:     | Ceiling Mounted        |
| LED source:        | CITIZEN                |
| Fixture material:  | Die Casting Aluminum   |
| Trim Finish:       | White / Grey / Black   |
| Front Ring Finish: | Golden / White / Black |